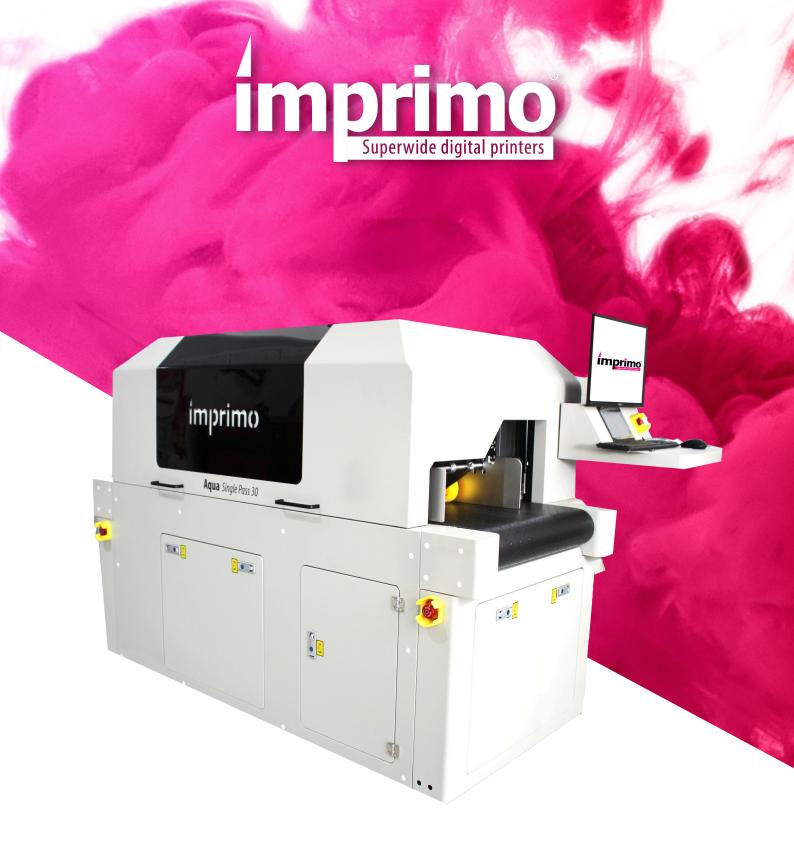

## AQUA SINGLE PASS 30 WATER-BASED TECHNOLOGY

The Imprimo Aqua Single Pass 30 is the ideal solution for packaging personalization.

This machine is capable of printing on all types of porous materials at a speed of 40 linear meters per minute, with high quality printing results at low cost.

Among its most innovative features is its environmentally responsible water-based technology that includes 1 printhead and a resolution of 1200 dpi.

| MAXIMUM PRINTING AREA        | 30 cm                                         |  |
|------------------------------|-----------------------------------------------|--|
| PRINTHEAD                    | 1 piece                                       |  |
| COLORS                       | СМҮК                                          |  |
| INK                          | Water-based (die and pigmented)               |  |
| HEAD CONTROL                 | Thermal injection head                        |  |
| TECHNOLOGY                   | Thermal printing                              |  |
| SOFTWARE                     | RIP IMPRIMO (Ready to print)                  |  |
| VACUUM TABLE                 | 1 zone                                        |  |
| PRINT SPEED*                 | 5/15/50 meters per minute                     |  |
| PRINT HEIGHT                 | 12 cm (with possibility to configure it)      |  |
| RESOLUTION                   | 1200*300 DPI 1200*600 DPI 1200*1200 DPI       |  |
| VOLTAGE                      | 220v 50/60Hz - Single Phase                   |  |
| RECOMMENDED WORK ENVIRONMENT | 20°C to 28°C with 40% to 60% humidity         |  |
| APPROXIMATE WEIGHT           | 600 kg                                        |  |
| PRINTER SIZE                 | 2,15 m × 1,15 m × 1,5 m                       |  |
| INK DURABILITY               | Depending on the model of ink and its storage |  |